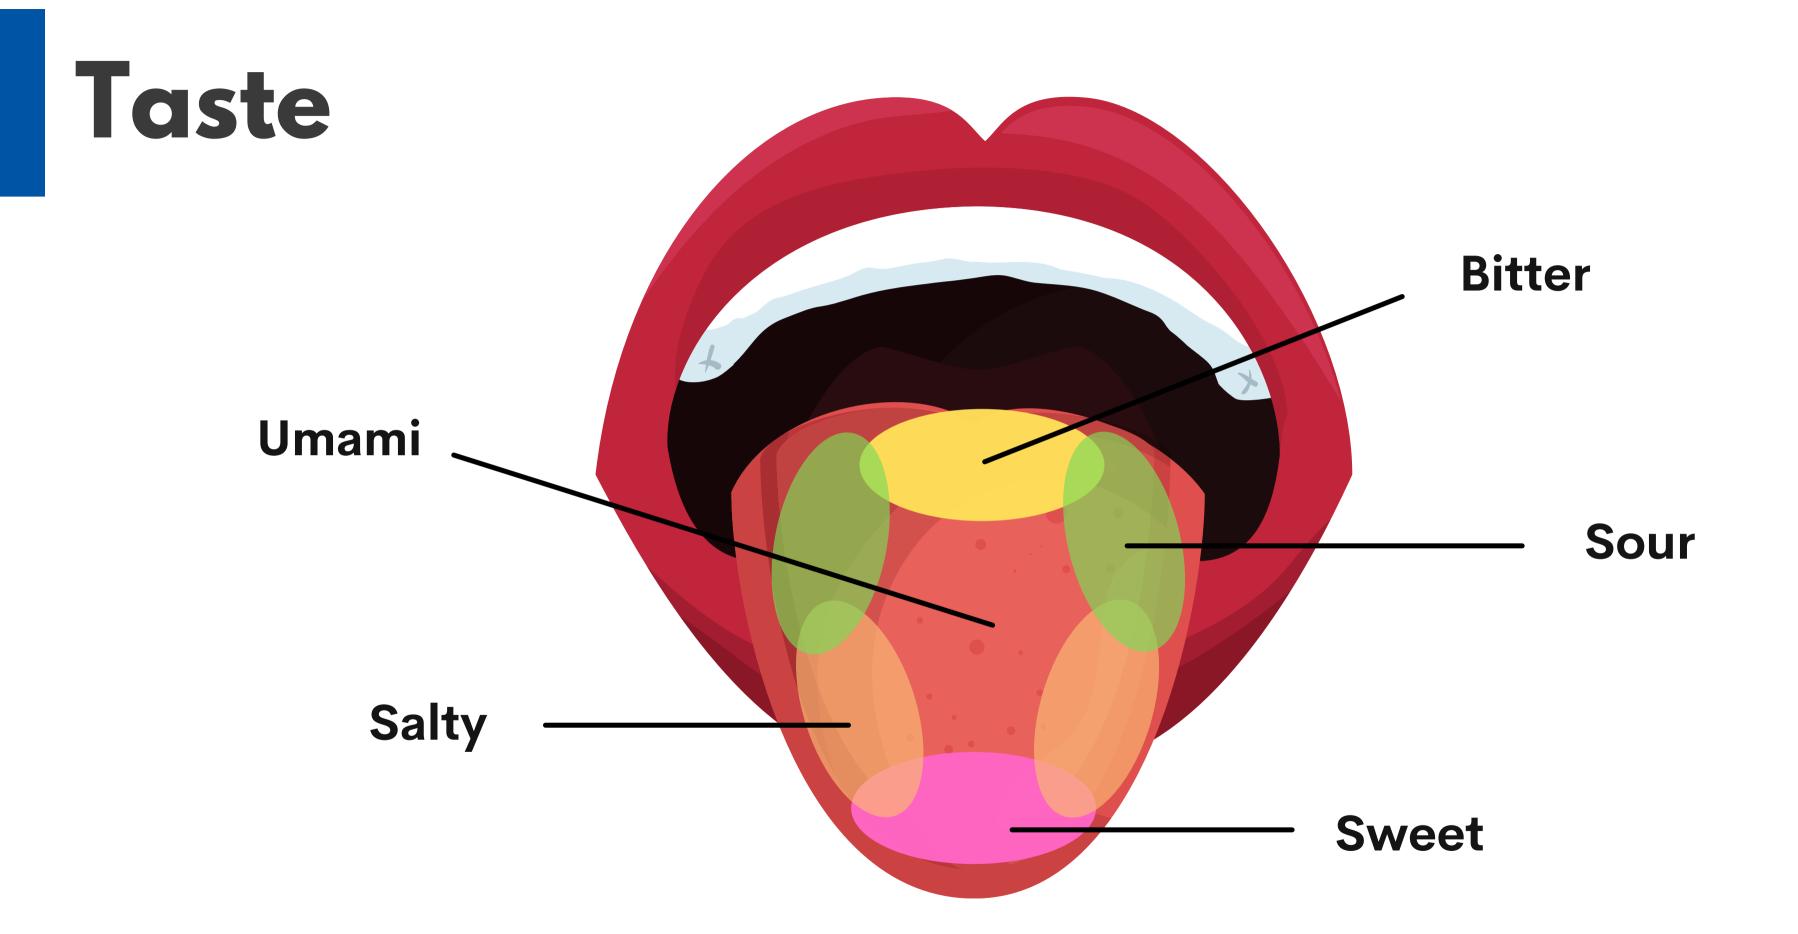

# Building Flavors

Taste

### Aroma

The nose can detect hundreds of scents

#### Mouthfeel

# What do you feel when you take a bite?

Smooth

Tough

Crunchy

Chewy

Spicy