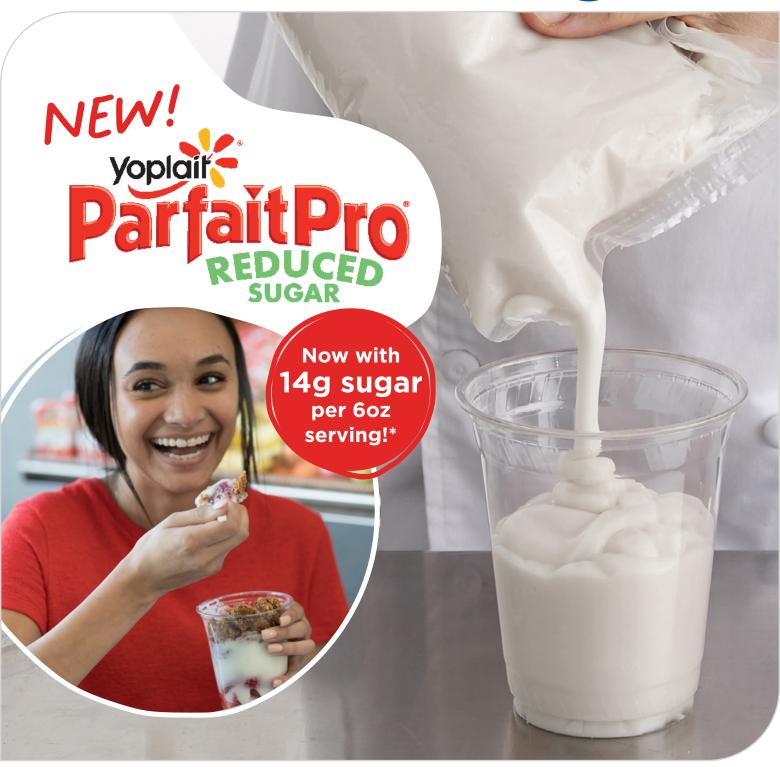

The same great benefits you know and love — but with less sugar!

- Reduced sugar\* allows more flexibility in menuing.
- No artificial flavors and no colors from artificial sources.
- CACFP eligible and Smart Snack compliant.
- Good source of Vitamin D.

## **Student Friendly, Regulation Ready**

It's the taste, quality, versatility, and easy prep of Yoplait® ParfaitPro® Yogurt in a new choice that helps you adapt to changing regulations.

• Yoplait® ParfaitPro® Reduced Sugar Yogurt has 14g sugar per 6-oz serving